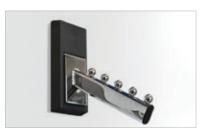

### WATERFALL BRACKET

Stylish steel, chrome-plated 5 ball system for hooking into magnetic mounts.