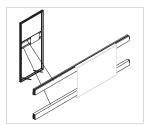

# **IGNITER MAGNETIC SHELF KIT**

### Includes:

- 2 Horizontal bars
- 1 Steel back plate
- 1 Magnetic wall attachments (1 lb. Capacity)
- 1 Shelf bracket
- 1 Black acrylic shelf