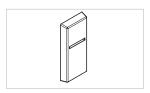

(1 lb. capacity each), Mount removal tool, 6 Metal plates and 8 Horizontal Bars. (shown with optional blue powdercoat frame & feet)

# INCLUDES:



2 Sided Frame with Stabilizing Feet



6 magnetic mounts / 1 lb. capacity each Mount removal tool and 4 Shelves



One Waterfall Bracket



One Hoop



8 Horizontal Bar and 6 Metal Plate (shown with 3 bar, 2 plate configuration)



# **IGNITER MAGNETIC SHELF KIT**

### Includes:

- 2 Horizontal bars
- 1 Steel back plate
- 1 Magnetic wall attachments (1 lb. Capacity)
- 1 Shelf bracket
- 1 Black acrylic shelf

# **IGNITER MAGNETIC ACCESSORY KIT**

### Includes:

- 2 Horizontal bars
- 1 Steel back plate
- 1 Magnetic wall attachments (1 lb. Capacity)
- 1 Hoop or Waterfall bracket



### **MAGNET REMOVAL TOOL**

Detaches magnetic mount from frame.



## **MAGNETIC WALL ATTACHMENT**

Magnetic mounts.

- 1 lb. Capacity
- 12 lb. Capacity
- 15 lb. Capacity



### WATERFALL BRACKET

Stylish steel, chrome-plated 5 ball system for hooking into magnetic mounts.



# **DISPLAY RING**

Stylish steel, chrome-plated for hooking into magnetic mounts.



### SHELF BRACKET

Steel, chrome-plated for hooking into magnetic mounts and for acrylic shelf.



# **BLACK ACRYLIC SHELF**

Black 9 mm thick acrylic glass. 15" x 7"



### STEEL BACK PLATE

Steel, 2mm thick for mounting to horizontal bars.



### STEEL HORIZONTAL BARS

Steel/aluminium beams to support Steel Back Plate/s