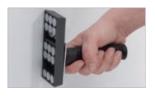

graphics, 4 Shelves, 1 Hoop, 1 Waterfall Bracket, 6 magnetic mounts (1 lb. capacity each), Mount removal tool, 6 Metal plates and 8 Horizontal Bars. (shown with optional blue powdercoat frame & feet)

# INCLUDES:



2 Sided Frame with Stabilizing Feet



6 magnetic mounts / 1 lb. capacity each Mount removal tool and 4 Shelves



One Waterfall Bracket



One Hoop



8 Horizontal Bar and 6 Metal Plate (shown with 3 bar, 2 plate configuration)



# **IGNITER MAGNETIC SHELF KIT**

### Includes:

- 2 Horizontal bars
- 1 Steel back plate
- 1 Magnetic wall attachments (1 lb. Capacity)
- 1 Shelf bracket
- 1 Black acrylic shelf

# **IGNITER MAGNETIC ACCESSORY KIT**

### Includes:

- 2 Horizontal bars
- 1 Steel back plate
- 1 Magnetic wall attachments (1 lb. Capacity)
- 1 Hoop or Waterfall bracket



### **MAGNET REMOVAL TOOL**

Detaches magnetic mount from frame.



## **MAGNETIC WALL ATTACHMENT**

Magnetic mounts.

- 1 lb. Capacity
- 12 lb. Capacity
- 15 lb. Capacity



### WATERFALL BRACKET

Stylish steel, chrome-plated 5 ball system for hooking into magnetic mounts.



# **DISPLAY RING**

Stylish steel, chrome-plated for hooking into magnetic mounts.



### SHELF BRACKET

Steel, chrome-plated for hooking into magnetic mounts and for acrylic shelf.



# **BLACK ACRYLIC SHELF**

Black 9 mm thick acrylic glass. 15" x 7"



### STEEL BACK PLATE

Steel, 2mm thick for mounting to horizontal bars.



### STEEL HORIZONTAL BARS

Steel/aluminium beams to support Steel Back Plate/s