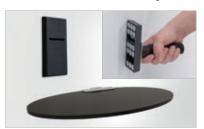

### **MAGNET REMOVAL TOOL**

Detaches magnetic mount from frame.

## **MAGNETIC WALL ATTACHMENT**

Magnetic mounts.

- 1 lb. Capacity
- 12 lb. Capacity
- 15 lb. Capacity

# **BLACK ACRYLIC SHELF**

Black 9 mm thick acrylic glass. 15" x 7"