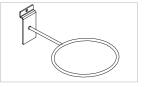

# **DISPLAY RING**

Stylish steel, chrome-plated for hooking into magnetic mounts.