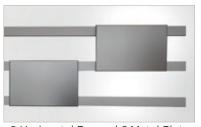

# **BLACK ACRYLIC SHELF**

Black 9 mm thick acrylic glass. 15" x 7"

### STEEL BACK PLATE

Steel, 2mm thick for mounting to horizontal bars.