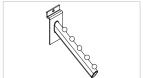

### WATERFALL BRACKET

Stylish steel, chrome-plated 5 ball system for hooking into magnetic mounts.