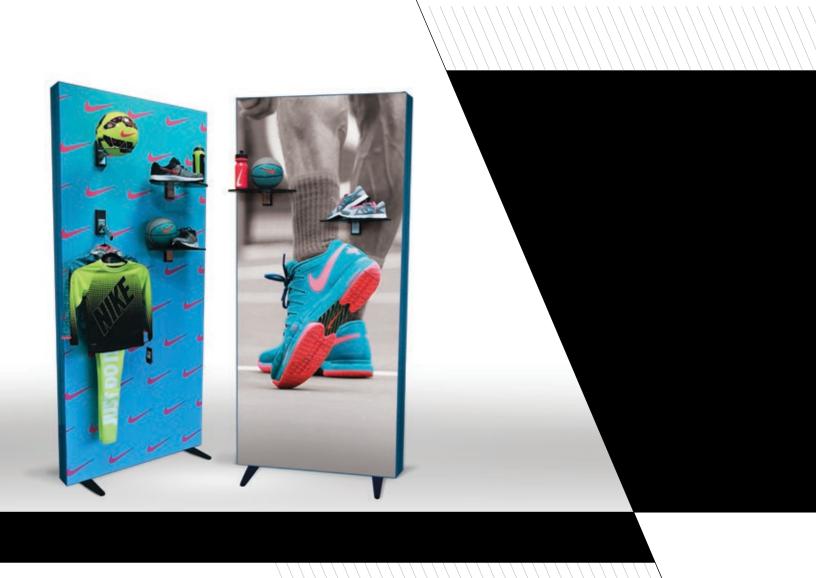

# Includes: 36"x 84" Display with front and back SEG graphics, 4 Shelves, 1 Hoop, 1 Waterfall Bracket, 6 magnetic mounts (1 lb. capacity each), Mount removal tool, 6 Metal plates and 8 Horizontal Bars. (shown with optional blue powdercoat frame & feet)

# INCLUDES:

2 Sided Frame with Stabilizing Feet

6 magnetic mounts / 1 lb. capacity each Mount removal tool and 4 Shelves

One Waterfall Bracket

One Hoop

8 Horizontal Bar and 6 Metal Plate (shown with 3 bar, 2 plate configuration)