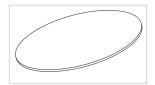

# **DISPLAY RING**

Stylish steel, chrome-plated for hooking into magnetic mounts.