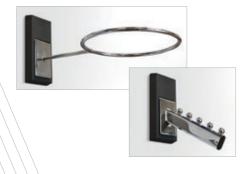

### WATERFALL BRACKET

Stylish steel, chrome-plated 5 ball system for hooking into magnetic mounts.

# **DISPLAY RING**

Stylish steel, chrome-plated for hooking into magnetic mounts.