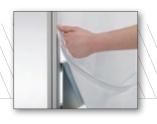

MAGNETIC MOUNT SHELVING

# POP DISPLAY WITH MAGNETIC MOUNT SHELVING

# Includes: 36"x 84" Display with front and back SEG graphics, 4 Shelves, 1 Hoop, 1 Waterfall Bracket, 6 magnetic mounts (1 lb. capacity each), Mount removal tool, 6 Metal plates and 8 Horizontal Bars. (shown with optional blue powdercoat frame & feet)

# INCLUDES:



2 Sided Frame with Stabilizing Feet



6 magnetic mounts / 1 lb. capacity each Mount removal tool and 4 Shelves



One Waterfall Bracket



One Hoop



8 Horizontal Bar and 6 Metal Plate (shown with 3 bar, 2 plate configuration)



# **IGNITER MAGNETIC SHELF KIT**

### Includes:

- 2 Horizontal bars
- 1 Steel back plate
- 1 Magnetic wall attachments (1 lb. Capacity)
- 1 Shelf bracket
- 1 Black acrylic shelf

# **IGNITER MAGNETIC ACCESSORY KIT**

### Includes:

- 2 Horizontal bars
- 1 Steel back plate
- 1 Magnetic wall attachments (1 lb. Capacity)
- 1 Hoop or Waterfall bracket



### **MAGNET REMOVAL TOOL**

Detaches magnetic mount from frame.



## **MAGNETIC WALL ATTACHMENT**

Magnetic mounts.

- 1 lb. Capacity
- 12 lb. Capacity
- 15 lb. Capacity



### WATERFALL BRACKET

Stylish steel, chrome-plated 5 ball system for hooking into magnetic mounts.



# **DISPLAY RING**

Stylish steel, chrome-plated for hooking into magnetic mounts.



### SHELF BRACKET

Steel, chrome-plated for hooking into magnetic mounts and for