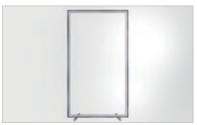

# INCLUDES:

2 Sided Frame with Stabilizing Feet

6 magnetic mounts / 1 lb. capacity each Mount removal tool and 4 Shelves

One Waterfall Bracket

One Hoop

8 Horizontal Bar and 6 Metal Plate (shown with 3 bar, 2 plate configuration)