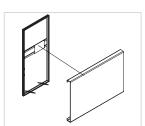

# **IGNITER MAGNETIC ACCESSORY KIT**

### Includes:

- 2 Horizontal bars
- 1 Steel back plate
- 1 Magnetic wall attachments (1 lb. Capacity)
- 1 Hoop or Waterfall bracket