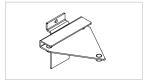

### WATERFALL BRACKET

Stylish steel, chrome-plated 5 ball system for hooking into magnetic mounts.