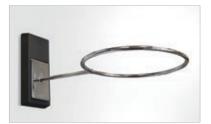

# **DISPLAY RING**

Stylish steel, chrome-plated for hooking into magnetic mounts.